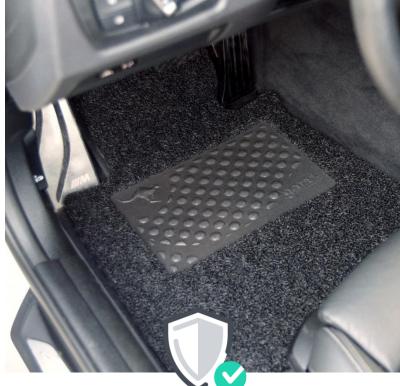

Our focus is protection!

MAT+® AUTO & MAT+® TRUCKS

Car-Mats, Mats for the Truck's cabin & Boot-Mats with high performance, crimped PVC and Anti-slip "Gecko" backing.

Car-Mats, mats for the truck's cabin and Boot-Mats with high performance surface PVC material which hides dirt, dust and snow, hose and jet washable.

- Non-slip «Gecko» backing ensures extra stability.
- The standard offer comprises sets of 4 tailored mats. Trunk mats and universal mats complete the product range.
- Available in many colors.
- Heel-pad design on driver side mat can be personalized.
- Personalization with Your logo or brand More than 600 car makes & models in range. Inhouse technology enables us to develop any model and shape on demand.